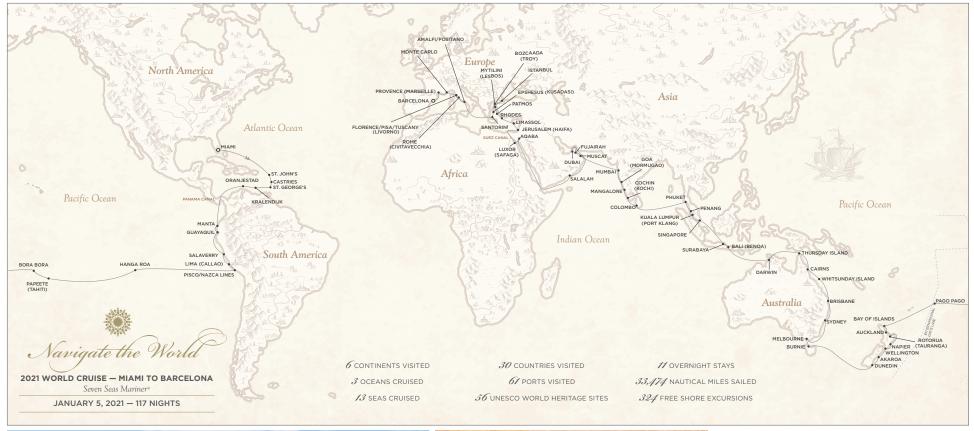

# EXPERIENCE THE JOURNEY OF A LIFETIME...

We are pleased to unveil our 2021 World Cruise, Navigate the World, aboard the all-suite, all-balcony Seven Seas Mariner®.

Setting sail on January 5, 2021 from Miami to Barcelona, experience the journey to 30 countries, as you call on 61 distinct ports and have the opportunity to explore 56 UNESCO World Heritage Sites.