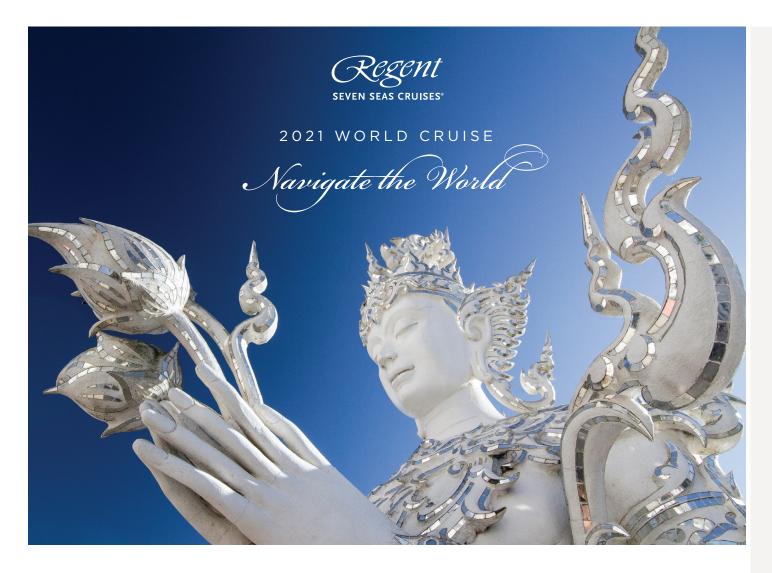

# EXPERIENCE THE JOURNEY OF A LIFETIME...

We are pleased to unveil our 2021 World Cruise, Navigate the World, aboard the all-suite, all-balcony Seven Seas Mariner®.

Setting sail on January 5, 2021 from Miami to Barcelona, experience the journey to 30 countries, as you call on 61 distinct ports and have the opportunity to explore 56 UNESCO World Heritage Sites.

Journey to iconic cities, such as Sydney and its famed Opera House and Dubai with its towering skyscrapers and bright lights — yet it is the lesser-traveled places that truly make this voyage a once-in-a-lifetime experience.

Best of all, this voyage will take place aboard elegant and recently refurbished Seven Seas Mariner®.